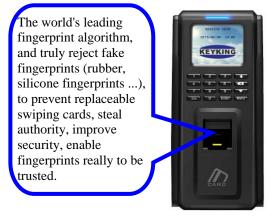

### Features:

- TFT Color display, Elegant,
- Standard 26/34 Bits Wiegand output format, which can be compatible with any kind of Access Controller,
- Dustproof, waterproof features, suitable for any installation site,
- Fast response, anti-interference, low power consumption and good stability,
- WDT watchdog, having a power-on self-test function,
- Fast fingerprint matching speed, 3,000 fingerprints within one second,
- Multithreaded code designed to take advantage of multi-core CPU,
- 500dpi optical fingerprint sensor, anti scratch,
- The world's leading fingerprint algorithm, refusing false fingerprints,
- Support Chinese and English operation menu,
- Background image and company Logo display can be replaceable,
- Display: card number, name, employee number, a variety of information,
- Production under ISO: 9001 standard system, high quality.